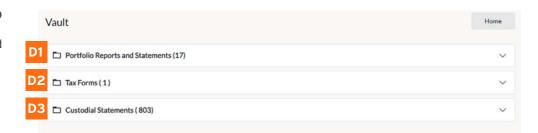

# PORTFOLIO REPORTS AND STATEMENTS

To access your Black Diamond reports and statements, simply click on the dropdown menu. From there, you can choose to view them directly on your screen or download them to your device.

## TAX FORMS

To access your tax documents, click on the dropdown menu, where they will be displayed by year. You can either view them directly on your screen or download them to your device.

## CUSTODIAL STATEMENTS

To access your custodial statements, click on the dropdown menu, where you can view them by year. You can either view them directly on your screen or download them to your device.