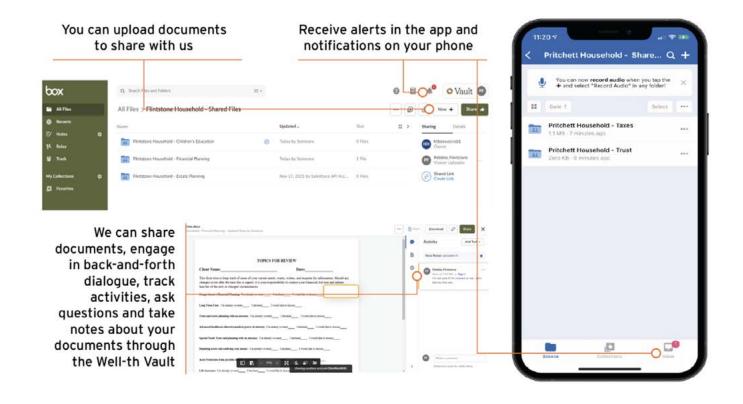

## COLLABORATE WITH US DIRECTLY IN THE WELL-TH VAULT

View Your Shared Files

We are excited for you to experience the Well-th View portal.

Please reach out to us directly for the instructional guide to
log in and set up your account today!