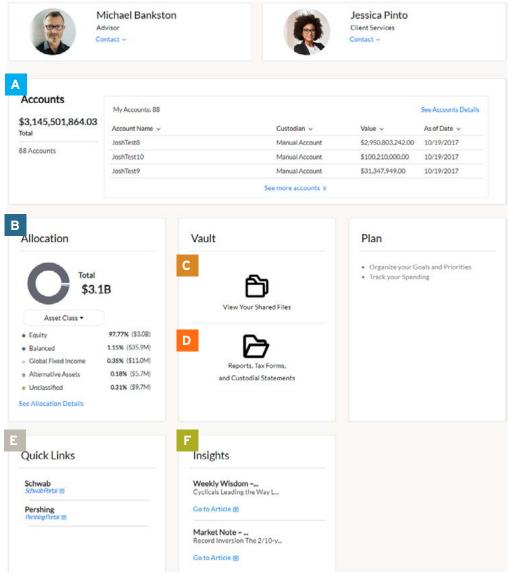

### THE WELL-TH VIEW EXPERIENCE

A ACCOUNTS TILE
The Accounts tile displays a comprehensive list of your accounts, featuring balances and custodians. Click "See more accounts" for additional details or to access your Black Diamond portal.

ALLOCATION TILE
The Allocation tile displays
holdings categorized by asset
classification. Click "See
Allocation Details" to access
your Black Diamond portal.

WELL-TH VAULT YOUR SHARED FILES
Click on "View Your Shared
Files" to view your documents
and those shared by us.

VIEW YOUR REPORT, TAX FORMS AND CUSTODIAL STATEMENTS

You now have full access to your quarterly reports, tax forms and custodial statements.

- E QUICK LINKS
  Select the available
  shortcut to quickly access
  various services.
- The Insights feature allows you to view articles shared or authored by us. Click "Go to Article" to read the desired piece.